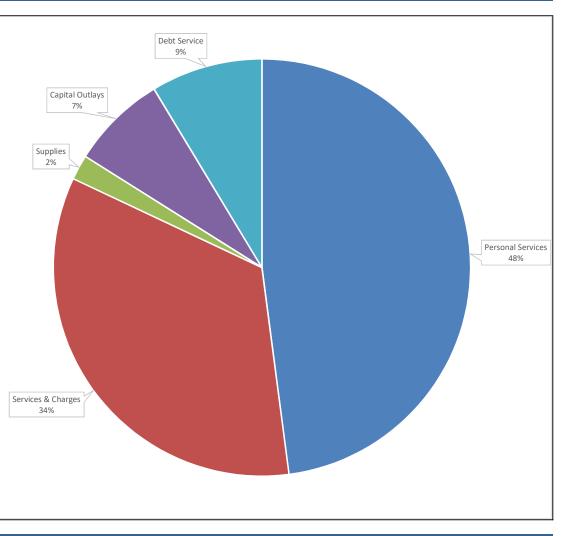

## City of Huntington, Indiana - 2022 Approved Spending

| Category & Total                    |              |               |
|-------------------------------------|--------------|---------------|
| Personal Services                   | \$           | 11,227,999.00 |
| Services & Charges                  | \$           | 7,981,119.00  |
| Supplies                            | \$           | 454,120.00    |
| Capital Outlays                     | \$           | 1,734,500.00  |
| Debt Service                        | \$           | 2,027,548.00  |
| Total 2022 Approved Spending        | \$           | 23,425,286.00 |
|                                     |              |               |
| Per Capita Expenditures             | \$           | 1,335.31      |
| 2020 Indiana Average Per Capita     | s            | 2,167.95      |
| (543 Government Units Reporting)    | Ŷ            | 2,107.55      |
|                                     |              |               |
| Definitions                         |              |               |
| Personal Services                   |              |               |
| Salaries & Wages                    |              |               |
| Employee Benefits                   |              |               |
| Police & Fire Pensions              |              |               |
| Instruction, Training & PPE         |              |               |
| Services & Charges                  |              |               |
| Communication and Transportation    |              |               |
| Utility Services                    |              |               |
| Repairs and Maintenance             |              |               |
| Insurance                           |              |               |
| Professional Services               |              |               |
| Supplies                            |              |               |
| Office Supplies                     |              |               |
| Operating Supplies                  |              |               |
| Repair & Maintenance Supplies       |              |               |
| Capital Outlays                     |              |               |
| Machinery, Equipment & Vehicles     |              |               |
| Buildings & Land                    |              |               |
| Infrastructure & Improvements       |              |               |
| Books & Other Media                 |              |               |
| Debt Service                        |              |               |
| Payments on Bonds & Other Debt Prin | cipal/Intere | st            |