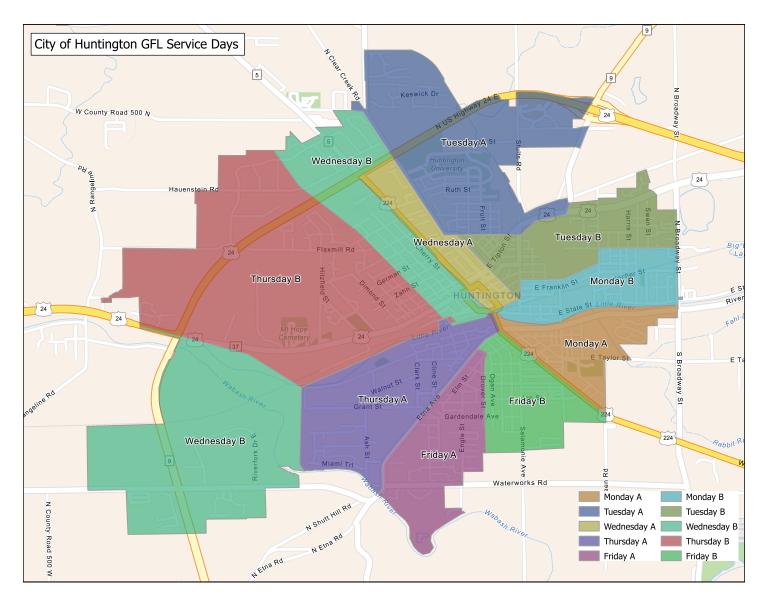

## City of Huntington | 2025 Collection Map

This collection map directly coordinates with your 2025 Recycling Collection Schedule that can be found on the front of this document.

Trash collection will remain weekly on your scheduled day of service.