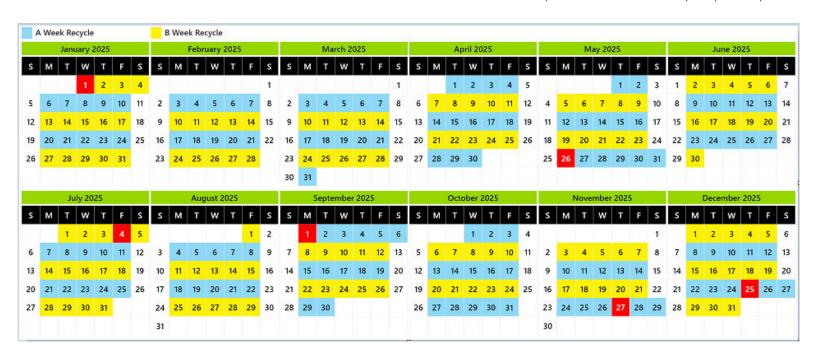

## YOUR 2025 RECYCLE COLLECTION SCHEDULE

Thank you for being a GFL Environmental customer! We wanted to provide you with an annual collection schedule for the 2025 year. The calendar below is marked with your area's collection dates. You'll notice that if your collection falls on a holiday, pickup will occur on the following day.

## The Following Holidays Could Affect Your Service Date:

- January 1st New Year's Day May 26th - Memorial Day
- November 27th Thanksgiving Day • July 4th - Independence Day
- September 1st Labor Day
- December 25th Christmas Day
- \*Collection services will be delayed by ONE day during the holiday week, beginning the date of the holiday.
- = Recycling (A Week)
- = Recycling (B Week)

For pickup on or following a holiday, your collection will be delayed by one day.